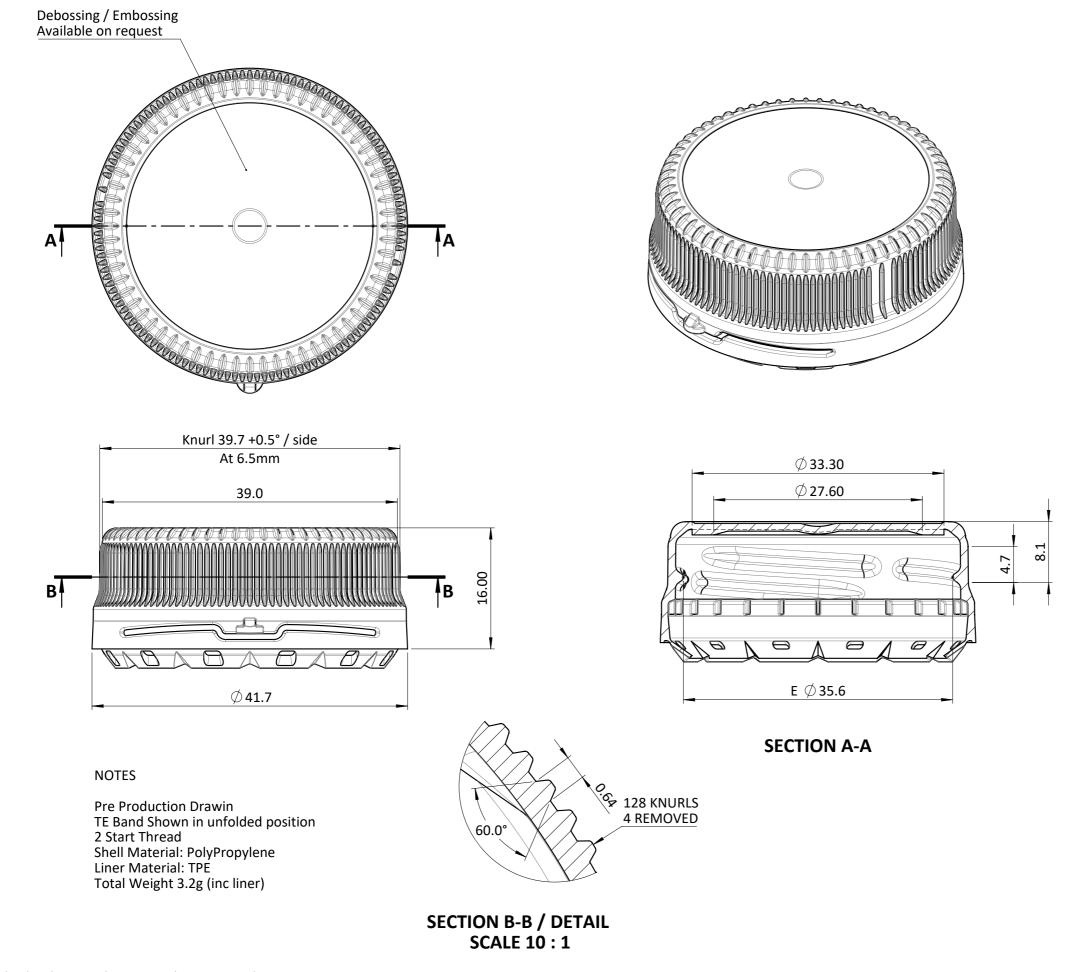

| THIS PLOT MAY NOT<br>BE TO SCALE                                                                                                                   |             | 6                              | 5   |          |
|----------------------------------------------------------------------------------------------------------------------------------------------------|-------------|--------------------------------|-----|----------|
| IF IN DOUBT ASK                                                                                                                                    |             | J T                            | シ   | <i>†</i> |
|                                                                                                                                                    | THIRD ANGLE | PRUJECTIO                      | N   |          |
|                                                                                                                                                    |             |                                |     |          |
|                                                                                                                                                    |             |                                |     |          |
|                                                                                                                                                    |             |                                |     |          |
|                                                                                                                                                    |             |                                |     |          |
|                                                                                                                                                    |             |                                |     |          |
|                                                                                                                                                    |             |                                |     |          |
|                                                                                                                                                    |             |                                |     |          |
|                                                                                                                                                    |             |                                |     |          |
|                                                                                                                                                    |             |                                |     |          |
|                                                                                                                                                    |             |                                |     |          |
|                                                                                                                                                    |             |                                |     |          |
|                                                                                                                                                    |             |                                |     |          |
|                                                                                                                                                    |             |                                |     |          |
|                                                                                                                                                    |             |                                |     |          |
|                                                                                                                                                    |             |                                |     |          |
|                                                                                                                                                    |             |                                |     |          |
|                                                                                                                                                    |             |                                |     |          |
|                                                                                                                                                    |             |                                |     |          |
|                                                                                                                                                    |             |                                |     |          |
|                                                                                                                                                    |             |                                |     |          |
|                                                                                                                                                    |             |                                |     |          |
|                                                                                                                                                    |             |                                |     |          |
|                                                                                                                                                    |             |                                |     |          |
| A PRE PRODUCTION DRAWING                                                                                                                           | DELEASE     | 04-Dec-23                      | T.S | B.M      |
| REV DESCRIPTION                                                                                                                                    |             | DATE                           | BY  | APP      |
|                                                                                                                                                    | MENTS       |                                |     |          |
| CONFIDENTIAL PROPRIETARY DATA                                                                                                                      |             |                                |     |          |
| THIS DOCUMENT CONTAINS INFORMATION THAT IS THE<br>CONFIDENTIAL AND PROPRIETARY PROPERTY OF<br>SILGAN CLOSURES AND MAY NOT BE COPIED, PUBLISHED, OR |             |                                |     |          |
| DISCLOSED TO OTHERS, OR USED FOR ANY PURPOSE<br>OTHER THAN REVIEW WITHOUT THE EXPRESS WRITTEN                                                      |             |                                |     |          |
| AUTHORISATION OF AN AUTHORISED OFFICER OF SILGAN<br>CLOSURES. SILGAN CLOSURES RESERVES THE RIGHT                                                   |             |                                |     |          |
| TO AMEND OR REVISE THIS DRAWING WITHOUT PRIOR<br>WRITTEN CONSENT.                                                                                  |             |                                |     |          |
| DIMENSIONS ARE                                                                                                                                     | IN MILLIME  | TRES                           |     |          |
| SHEET NO.<br>1 of 1                                                                                                                                | SIZE        | .3                             |     |          |
|                                                                                                                                                    |             |                                |     |          |
| SILGAN                                                                                                                                             |             |                                |     |          |
| CLOSURES                                                                                                                                           |             |                                |     |          |
| DESCRIPTION 38mm VTN                                                                                                                               |             |                                |     |          |
| Tethered Hot-Fill Closure                                                                                                                          |             |                                |     |          |
| Customer Drawing                                                                                                                                   |             |                                |     |          |
|                                                                                                                                                    |             | DRAWING NO.<br>PC-0298-P382VTN |     |          |